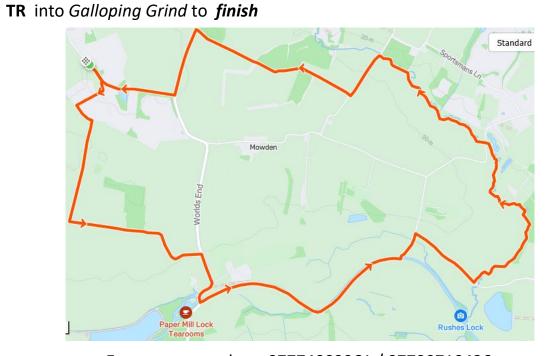

## The Galloping Grind 10k Trail Run

R right TR turn right RHFE right hand field Edge SA straight ahead X cross L left TL turn left
G Gate LHFE left hand field edge FP footpath BW bridleway EB Earth Bridge
RD road (!) Caution FC field corner

## The Galloping Grind | 10.0 km Trail Running Route on Strava

| 0.0  | IL on Damases Lane                                                                                   |
|------|------------------------------------------------------------------------------------------------------|
| 0.14 | TR on FP. TR FP G. SA FP G. SA G RHFE. TL in FC. SA G                                                |
| 0.57 | SA middle of field on FP                                                                             |
| 0.9  | SA RHFE                                                                                              |
| 1.25 | Pass barns and <b>TL</b> onto <b>BW</b> (Culverts Lane)                                              |
| 2.26 | TR onto Worlds End (RD!), X bridge over River Chelmer                                                |
| 2.62 | TL on riverside FP                                                                                   |
| 4.2  | <b>TL</b> over bridge over River Chelmer. <b>TR</b> and <b>SA</b> through middle of field. <b>EB</b> |
| 4.4  | TR on Bumfords Lane(!)                                                                               |
| 4.94 | TL at large logs (before bridge) RHFE                                                                |
| 6.35 | Down steps, X track up bank and SA on RHFE. (SA X tracks and EB)                                     |
| 7.35 | TL Crabb's Hill (RD!)                                                                                |
| 7.7  | TR FP LHFE. EB SA RHFE to Long Wood / LHFE                                                           |
| 8km  | RHFE by Bishops & Brewhouse woods. SA X EB                                                           |
| 8.87 | TL on Mowden Hall Lane (RD!)                                                                         |
| 9.32 | TR on Damases Lane (RD!)                                                                             |
|      |                                                                                                      |